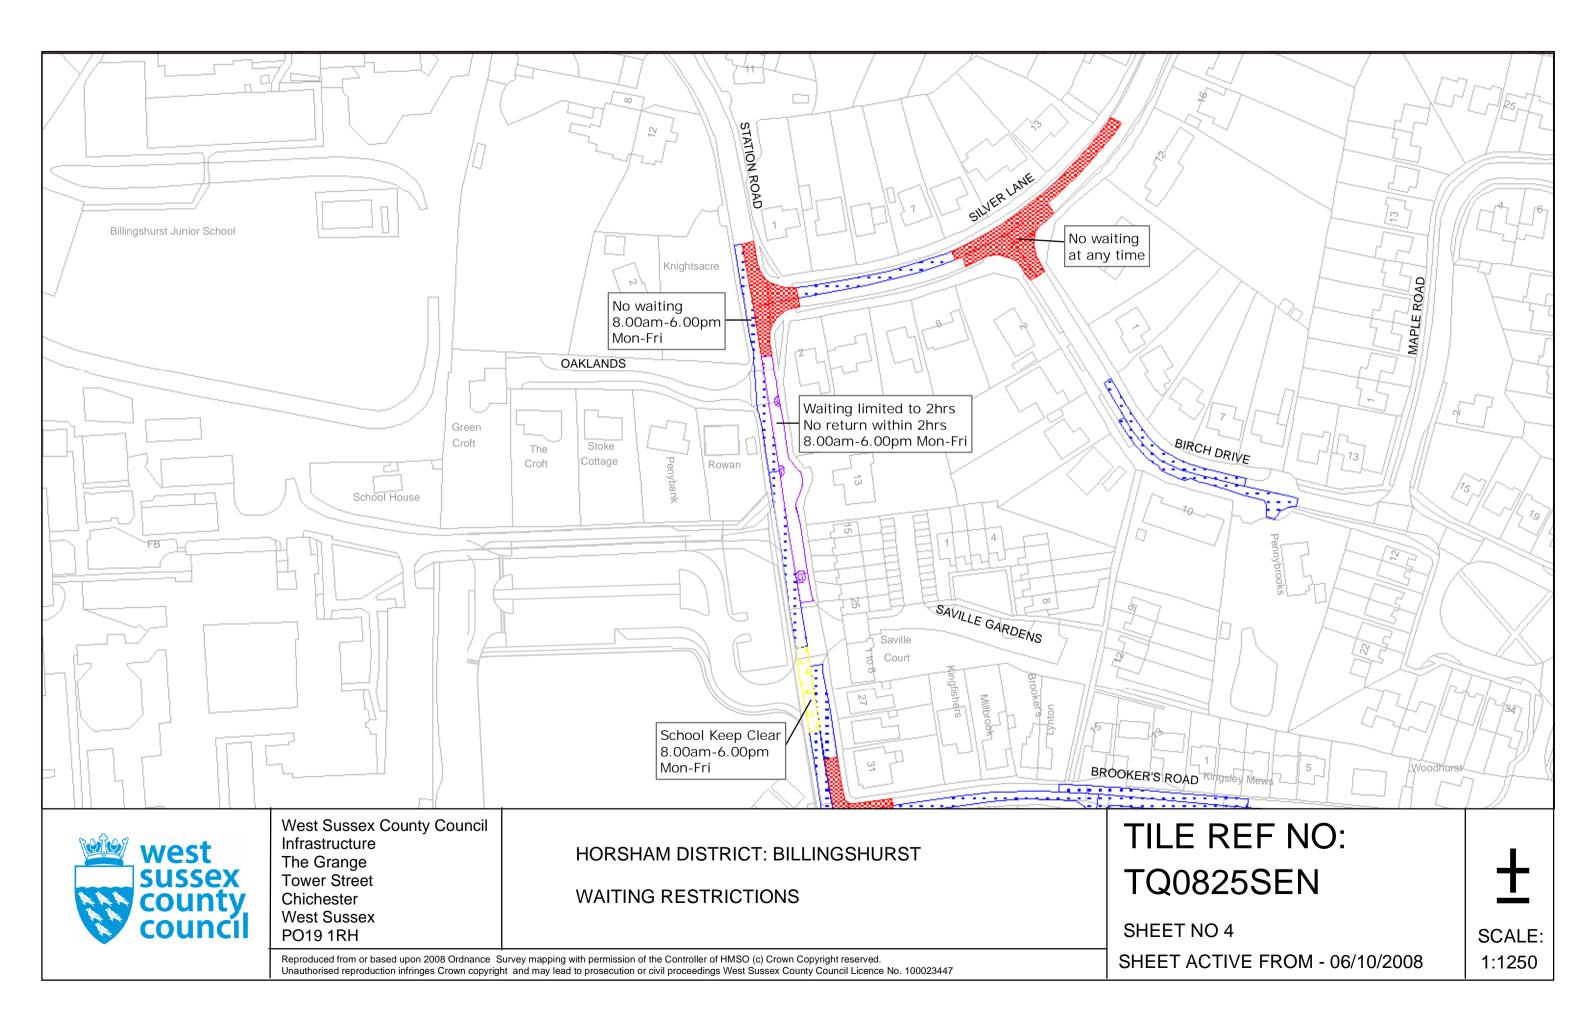

#### SUPPLEMENT TO THE FOURTH SCHEDULE Schedule of Waiting Restrictions

All areas over which the provision of the orders apply are defined by the shaded areas as shown on the following plans plus a contiguous area not indicated on the plans of verge and/or footway between the carriageway edge and the highway boundary. The plans in this schedule are based upon grid references of the Ordnance Survey National Grid defined by the OSGB 36 triangulation.

## Prohibition of waiting

No waiting at any time

dot5

No waiting 8.00am-6.00pm Mon-Fri

## Free Limited Waiting

Waiting limited to 2hrs No return within 2hrs 8.00am-6.00pm Mon-Fri

# Clearways

School Keep Clear 8.00am-6.00pm Mon-Fri